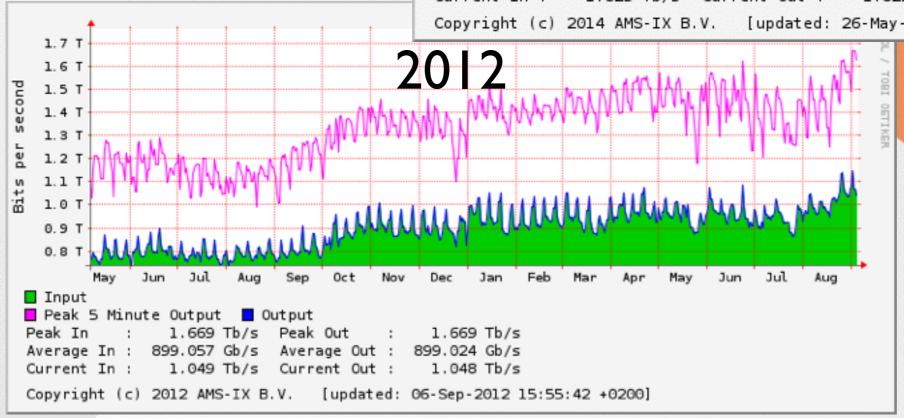

# IPv6 in AMS-IX

Maksym Tulyuk, <u>maksym.tulyuk@ams-ix.net</u> ENOG 7, Moscow, 27/05/2014

## AMS-IX and IPv6



- AMS-IX is IPv6 agnostic because we forward Ethernet frames
- However we must provide an IP address for each member
- IPv6 network 2001:7f8:1::/48 for the Peering
   VLAN is available since 2001

#### IPv6 traffic from 2001

Copyright (c) 2012 AMS-IX B.V.





https://ams-ix.net/technical/statistics/sflow-stats/ether-type

Updated: Tue Sep 25 10:05:01 2012 CET

#### IPv6 traffic from 2012



378% growth

5.0 G

4.5 G

4.0 G

3.5 G

3.0 G

2.5 G

2.0 G

1.5 G

Jan

Copyright (c) 2012 AMS-IX B.V.



https://ams-ix.net/technical/statistics/sflow-stats/ipv6-traffic

Jul

Updated: Tue Sep 25 10:00:01 2012 CET

20 G

#### IPv4 traffic in 2012 and 2014









https://ams-ix.net/technical/statistics

#### **Growth IPv6 traffic**





https://ams-ix.net/technical/statistics/sflow-stats/ipv6-traffic

### Statistics from route-servers



#### Summary

| Routeserver1      | IPv4   | IPv6        | Routeserver2         | IPv4   | IPv6  |
|-------------------|--------|-------------|----------------------|--------|-------|
| Peers Total       | 603    | 460         | Peers Total          | 603    | 460   |
| Peers Active      | 41     | 42<br>75% a | Peers Active doption | 38     | 42    |
| Peers Established | 562    | 418         | Peers Established    | 563    | 416   |
| Prefixes Received | 132816 | 14761       | Prefixes Received    | 137736 | 14956 |
| Prefixes Send-out | 92672  | 10688       | Prefixes Send-out    | 92695  | 10783 |

https://am