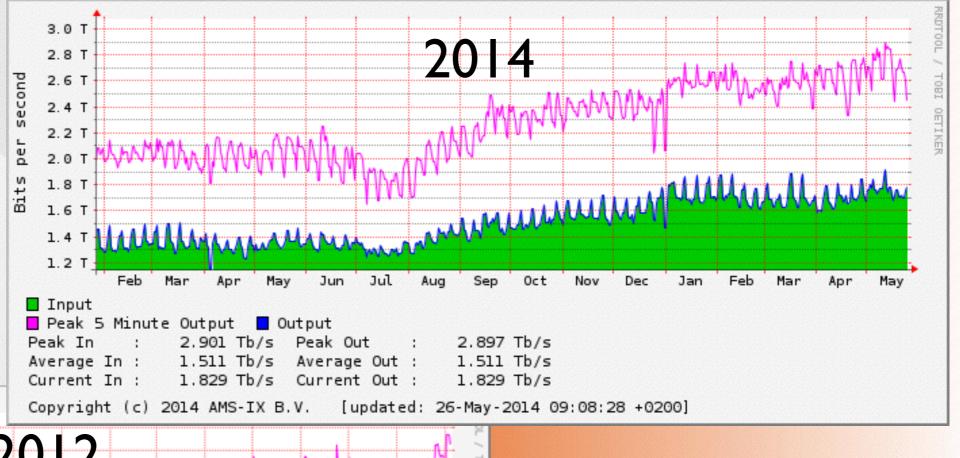

# IPv6 in AMS-IX

Maksym Tulyuk, <u>maksym.tulyuk@ams-ix.net</u> ENOG 7, Moscow, 27/05/2014

## AMS-IX and IPv6



- AMS-IX is IPv6 agnostic because we forward Ethernet frames
- However we must provide an IP address for each member
- IPv6 network 2001:7f8:1::/48 for the Peering
   VLAN is available since 2001

#### IPv6 traffic from 2001

Copyright (c) 2012 AMS-IX B.V.





https://ams-ix.net/technical/statistics/sflow-stats/ether-type

Updated: Tue Sep 25 10:05:01 2012 CET

#### IPv6 traffic from 2012



378% growth

5.0 G

4.5 G

4.0 G

3.5 G

3.0 G

2.5 G

2.0 G

1.5 G

Jan

Copyright (c) 2012 AMS-IX B.V.



https://ams-ix.net/technical/statistics/sflow-stats/ipv6-traffic

Jul

Updated: Tue Sep 25 10:00:01 2012 CET

20 G

#### IPv4 traffic in 2012 and 2014









https://ams-ix.net/technical/statistics

#### **Growth IPv6 traffic**





https://ams-ix.net/technical/statistics/sflow-stats/ipv6-traffic

### Statistics from route-servers



#### Summary

| Routeserver1      | IPv4   | IPv6        | Routeserver2         | IPv4   | IPv6  |
|-------------------|--------|-------------|----------------------|--------|-------|
| Peers Total       | 603    | 460         | Peers Total          | 603    | 460   |
| Peers Active      | 41     | 42<br>75% a | Peers Active doption | 38     | 42    |
| Peers Established | 562    | 418         | Peers Established    | 563    | 416   |
| Prefixes Received | 132816 | 14761       | Prefixes Received    | 137736 | 14956 |
| Prefixes Send-out | 92672  | 10688       | Prefixes Send-out    | 92695  | 10783 |

https://