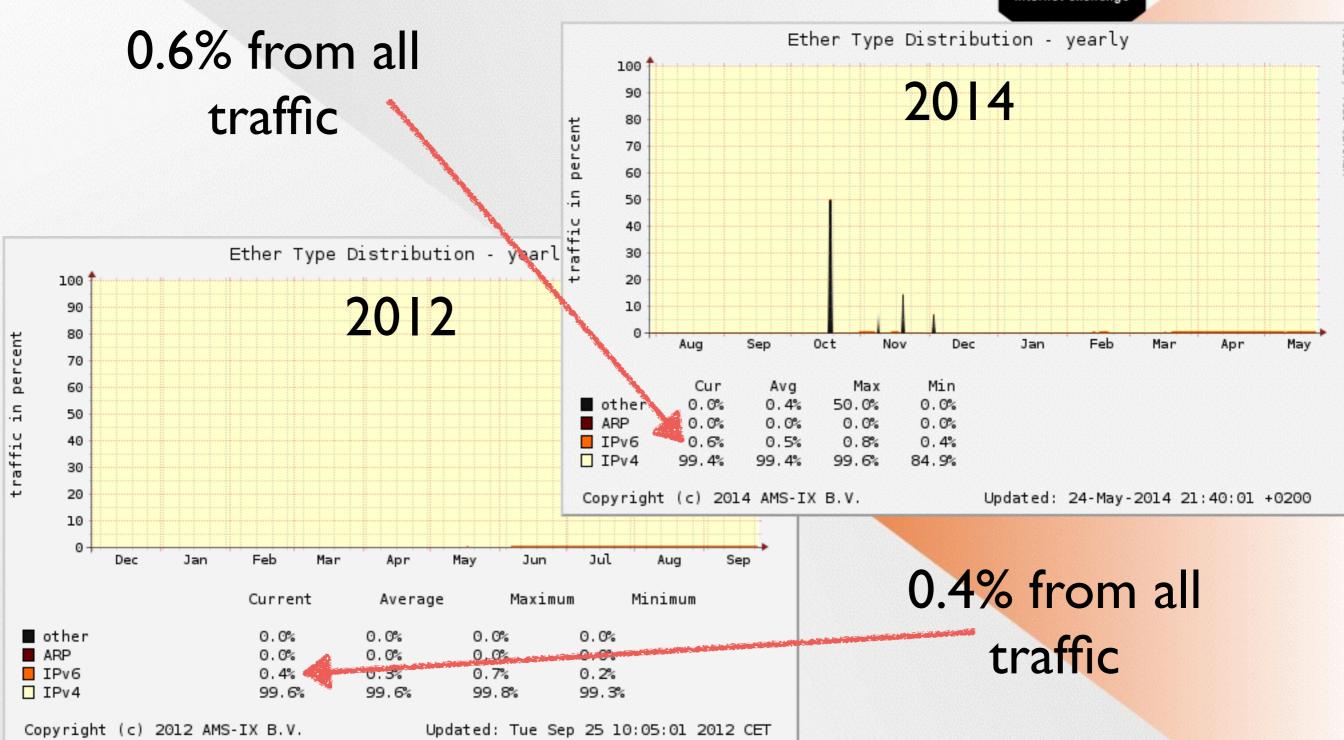

#### IPv6 traffic from 2001

Copyright (c) 2012 AMS-IX B.V.

https://ams-ix.net/technical/statistics/sflow-stats/ether-type

Updated: Tue Sep 25 10:05:01 2012 CET

#### IPv6 traffic from 2012

378% growth

5.0 G

4.5 G

4.0 G

3.5 G

3.0 G

2.5 G

2.0 G

1.5 G

Jan

Copyright (c) 2012 AMS-IX B.V.

https://ams-ix.net/technical/statistics/sflow-stats/ipv6-traffic

Jul

Updated: Tue Sep 25 10:00:01 2012 CET

20 G