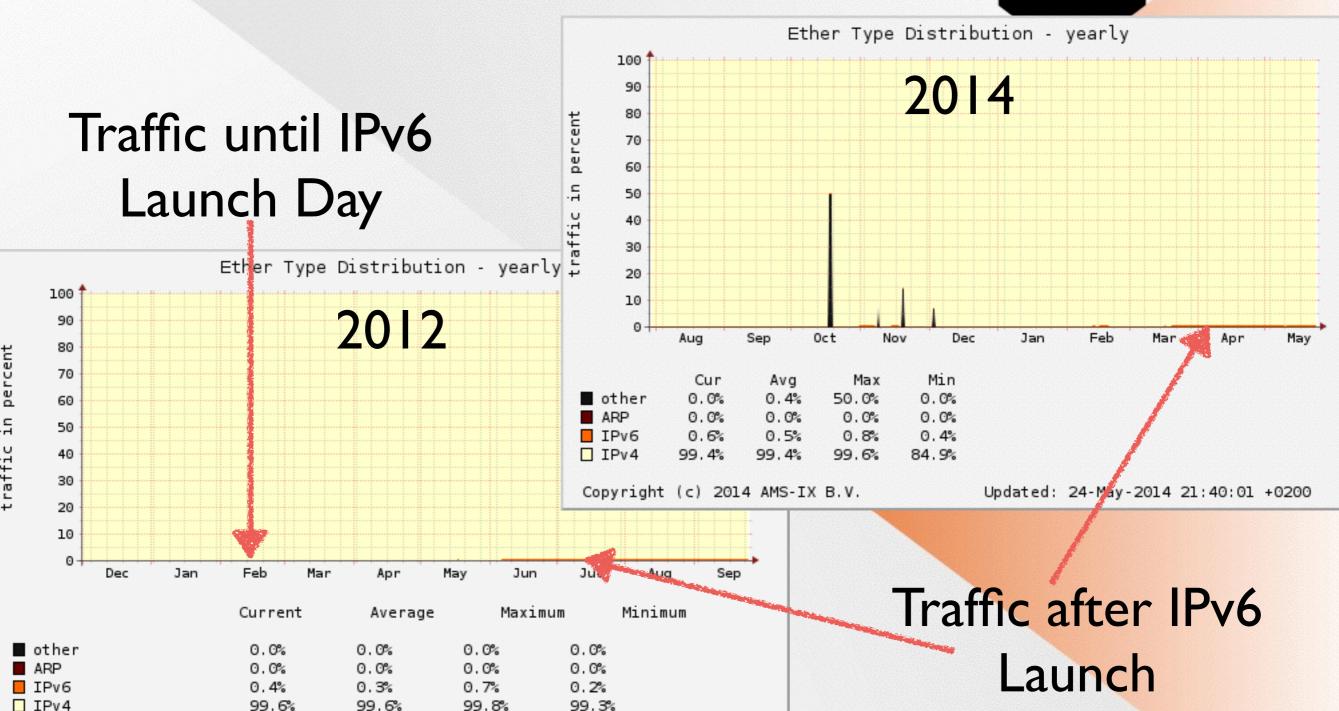

# IPv6 in AMS-IX

Maksym Tulyuk, <u>maksym.tulyuk@ams-ix.net</u> ENOG 7, Moscow, 27/05/2014

## AMS-IX and IPv6



- AMS-IX is IPv6 agnostic because we forward Ethernet frames
- However we must provide an IP address for each member
- IPv6 network 2001:7f8:1::/48 for the Peering
   VLAN is available since 2001

#### IPv6 traffic from 2001

Copyright (c) 2012 AMS-IX B.V.





https://ams-ix.net/technical/statistics/sflow-stats/ether-type

Updated: Tue Sep 25 10:05:01 2012 CET

#### IPv6 traffic from 2012



378% growth

5.0 G

4.5 G

4.0 G

3.5 G

3.0 G

2.5 G

2.0 G

1.5 G

Jan

Copyright (c) 2012 AMS-IX B.V.



https://ams-ix.net/technical/statistics/sflow-stats/ipv6-traffic

Jul

Updated: Tue Sep 25 10:00:01 2012 CET

20 G

#### IPv4 traffic in 2012 and 2014









https://ams-ix.net/technical/statistics

#### **Growth IPv6 traffic**





https://ams-ix.net/technical/statistics/sflow-stats/ipv6-traffic

### Statistics from route-servers



#### Summary

| Routeserver1      | IPv4   | IPv6        | Routeserver2         | IPv4   | IPv6  |
|-------------------|--------|-------------|----------------------|--------|-------|
| Peers Total       | 603    | 460