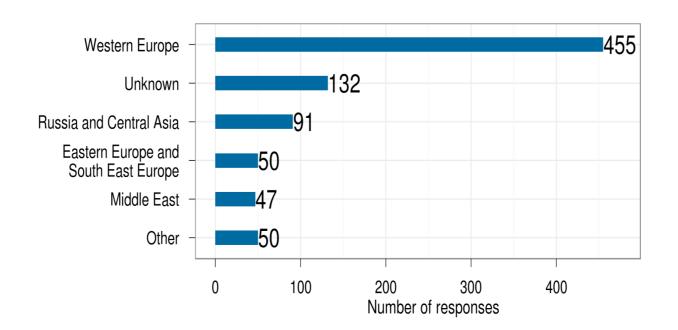

### Responses

- Largest response ever to a RIPE NCC survey!!!
- 825 valid responses 680 members, 145 stakeholders
- Responses by region Western Europe highest

Day of highest response – 30 May, 283