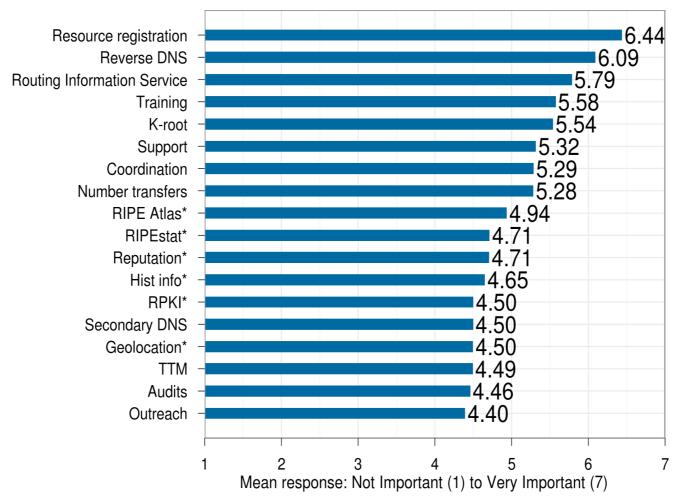

### RIPE NCC Services

Resource registration most important service to members

Average over all services was very high – 5.96 out of 7

### RIPE NCC Services

Most notable requests from RIPE NCC members & stakeholders:

- -More multi-platform services, such as live chat and video conferencing
- -More statistics, measurements and analysis
- -Easier access to tools
- -More help and information on IPv6