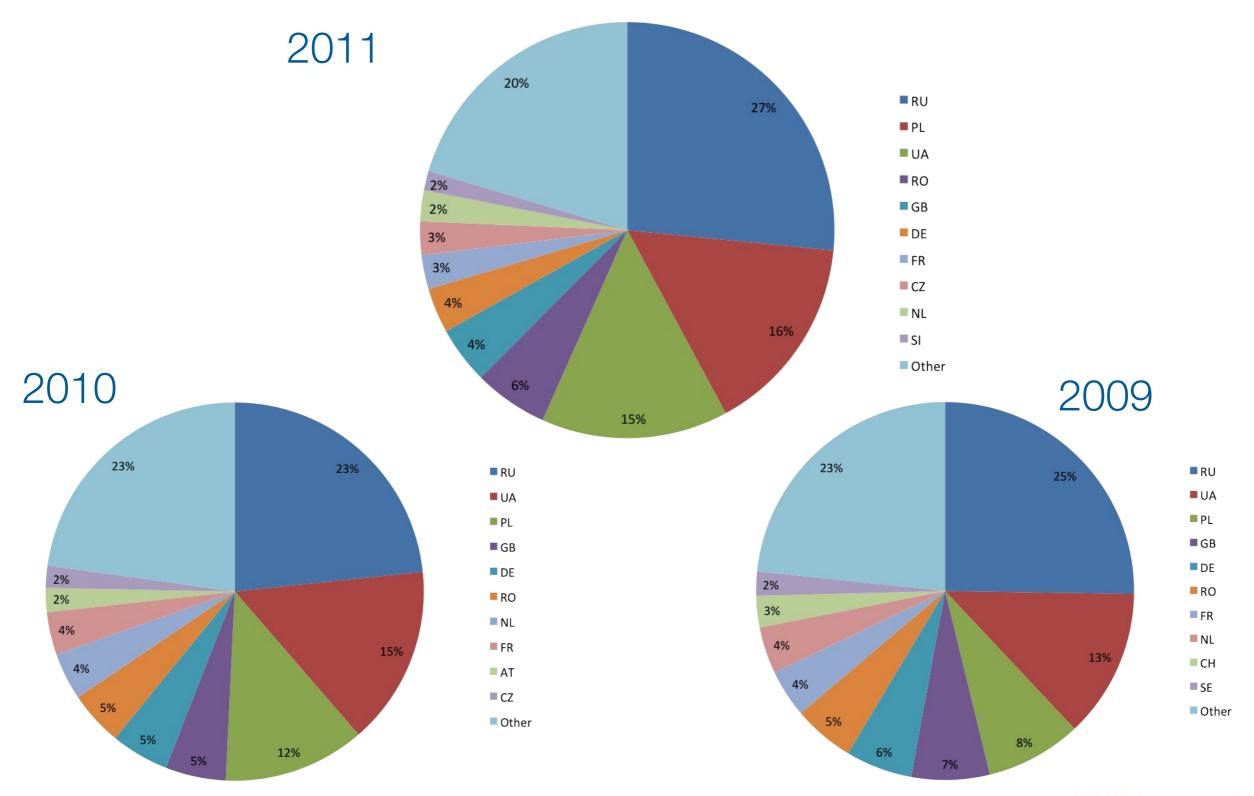

# 3030° 0)851,10014 33cb00313be30 3-19-52-80:119 1:2209:600 30/08:1095

# RIPE NCC update and financial processes

Jochem de Ruig - Chief Financial Officer



# 801701 50793:3080 0)8.51.10014 330000313be30 3-19-52:80:119 1:2209:600 30/08:1095 00 51-"

#### Membership developments



#### Membership development





#### Members per region



#### Members per country





# 1017101 50793:3080 08.51.10014 330000:13be30 319,5230:119 1:2209:600 30/08:1095 51-"

# RS tickets and responses



#### Registration Services: All Tickets



#### Tickets and Responses



Excluding 2007-01



#### Tickets per Category





#### IPv4 PI Assignments



#### IPv6 PI Assignments



### Questions?





# 801701 3080:3080 08.51.100.14 330000:13be30 3:19:F2:80:1198 1:2209:600 30/08:1095 51.

# RIPE NCC Admin and Finance



#### No changes for RU members

 New Standard Service Agreement but NO contract re-signing

2. Identical documents for RU members for payment

#### Review of current status Russian Billing

- Contract structure for Russian
  - Standard Service Agreement (SSA) framework contract
  - Transaction contract (SA) and act of acceptance per invoice/payment
- Service fee (no membership fee)
- Russian VAT not applicable
- Service fee CIT, no withholding of income and deductible
- RIPE NCC proof of residency in NL for tax purposes
- All documents -> dual language documents
- Yearly invoices possible less costs, more efficient and ea