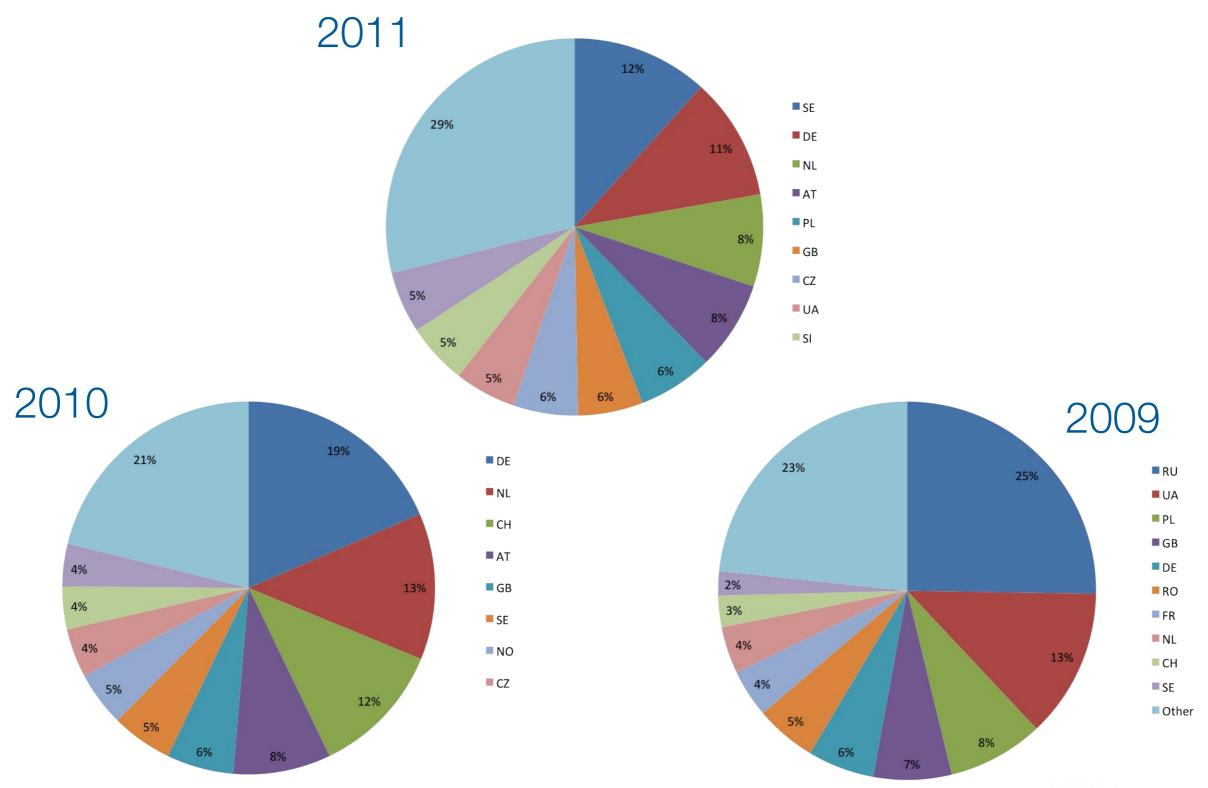

# 3030° 0)851,10014 33cb00313be30 3-19-52-80:119 1:2209:600 30/08:1095

# RIPE NCC update and financial processes

Jochem de Ruig - Chief Financial Officer



# 801701 50793:3080 0)8.51.10014 330000313be30 3-19-52:80:119 1:2209:600 30/08:1095 00 51-"

#### Membership developments



#### Membership development





#### Members per region



#### Members per country





# 1017101 50793:3080 08.51.10014 330000:13be30 319,5230:119 1:2209:600 30/08:1095 51-"

# RS tickets and responses



#### Registration Services: All Tickets



#### Tickets and Responses



Excluding 2007-01



#### Tickets per Category





#### IPv4 PI Assignments



#### IPv6 PI Assignments



### Questions?





# 801701 3080:3080 08.51.100.14 330000:13be30 3:19:F2:80:1198 1:2209:600 30/08:1095 51.

# RIPE NCC Admin and Finance



#### No changes for RU members

 New Standard Service Agreement but NO contract re-signing

2. Identical documents for RU members for payment

#### Review of current status Russian Billing

- Contract structure for Russian
  - Standard Service Agreement (SSA) framework contract
  - Transaction contract (SA) and act of acceptance per invoice/payment
- Service fee (no membership fee)
- Russian VAT not applicable
- Service fee CIT, no withholding of income and deductible
- RIPE NCC proof of residency in NL for tax purposes
- All documents -> dual language documents
- Yearly invoices possible less costs, more efficient and easier, less chances to defaul