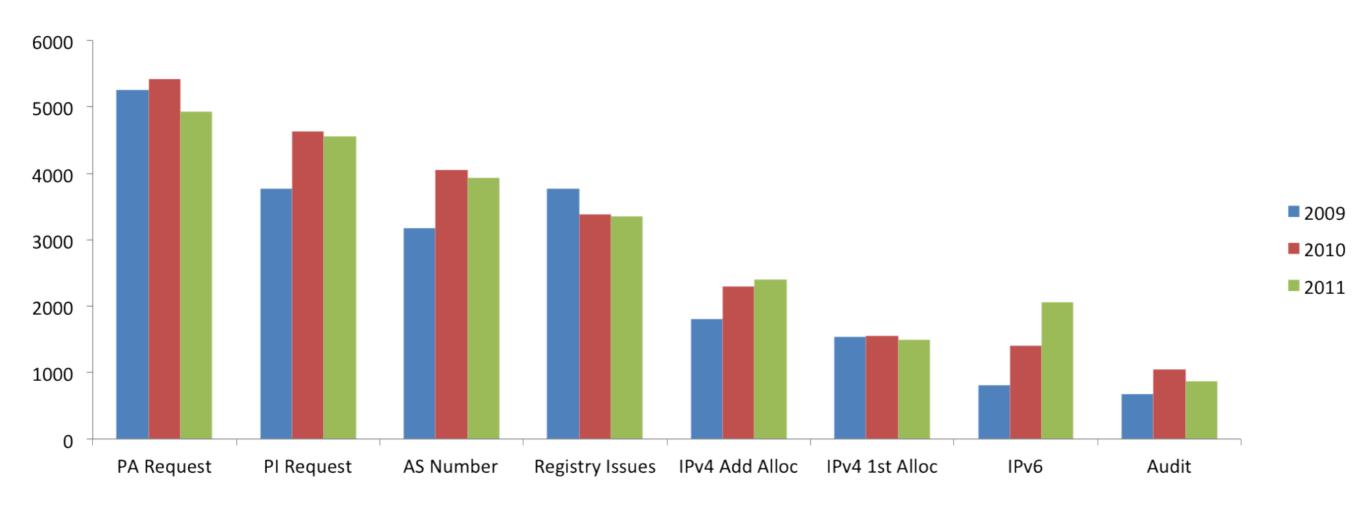

#### Registration Services: All Tickets

#### Tickets and Responses

Excluding 2007-01

#### Tickets per Category