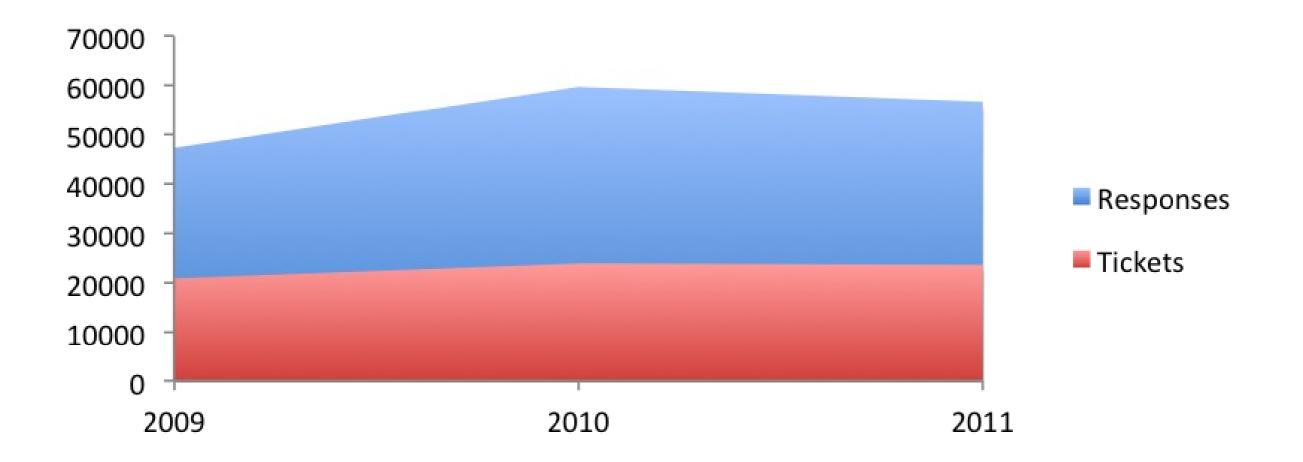

# 3030° 0)851,10014 33cb00313be30 3-19-52-80:119 1:2209:600 30/08:1095

# RIPE NCC update and financial processes

Jochem de Ruig - Chief Financial Officer



# 801701 50793:3080 0)8.51.10014 330000313be30 3-19-52:80:119 1:2209:600 30/08:1095 00 51-"

#### Membership developments



#### Membership development





#### Members per region



#### Members per country





# 1017101 50793:3080 08.51.10014 330000:13be30 319,5230:119 1:2209:600 30/08:1095 51-"

# RS tickets and responses



#### Registration Services: All Tickets



#### Tickets and Responses



Excluding 2007-01



#### Tickets per Category





#### IPv4 PI Assignments



#### IPv6 PI Assignments



### Questions?





# 801701 3080:3080 08.51.100.14 330000:13be30 3:19:F2:80:1198 1:2209:600 30/08:1095 51.

# RIPE NCC Admin and Finance



#### No changes for RU members

 New Standard Service Agreement but NO contract re-signing

2. Identical documents for RU members for payment

#### Review of current status Russian Billing

- Contract structure for Russian
  - Standard Service Agreement (SSA) framework contract
  - Transaction contract (SA) and act of acceptance per invoice/payment
- Service fee (no membership fee)
- Russian VAT not applicable
- Service fee CIT, no withholding of income and deductible
- RIPE NCC proof of residency in NL for tax purposes
- All documents -> dual