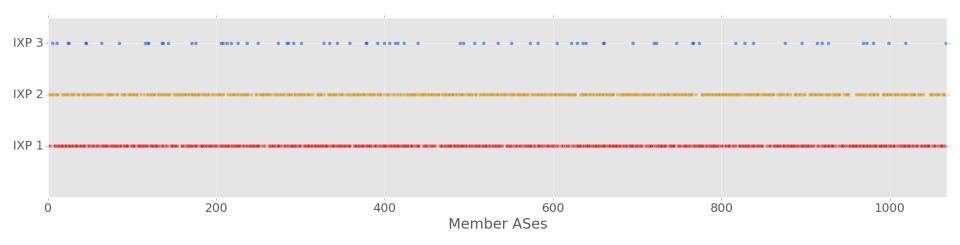

### AS coverage - Bird's-eye view

#### AS coverage – A closer look

### **Equal Value?**

- network effect
- desired set of ASes