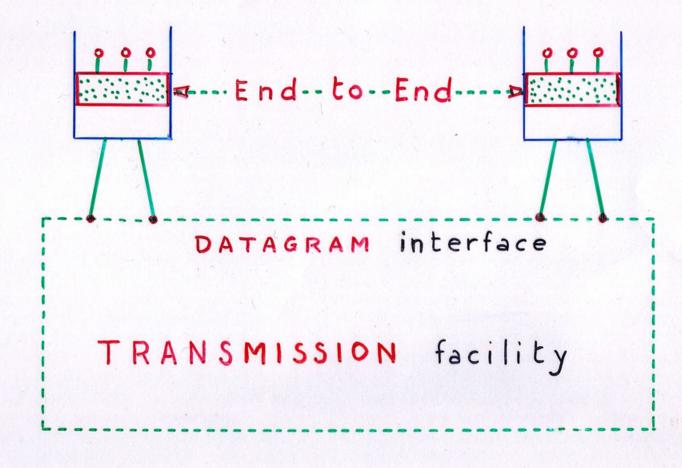

#### CIGALE

- · Packet switching
- · Adaptive routing
- Congestion control
- · Control center

#### Nono's

- · Fragmentation
- · Sequencing
- · Links or virtual circuits
- End-to-end error control
- · Terminal Handling