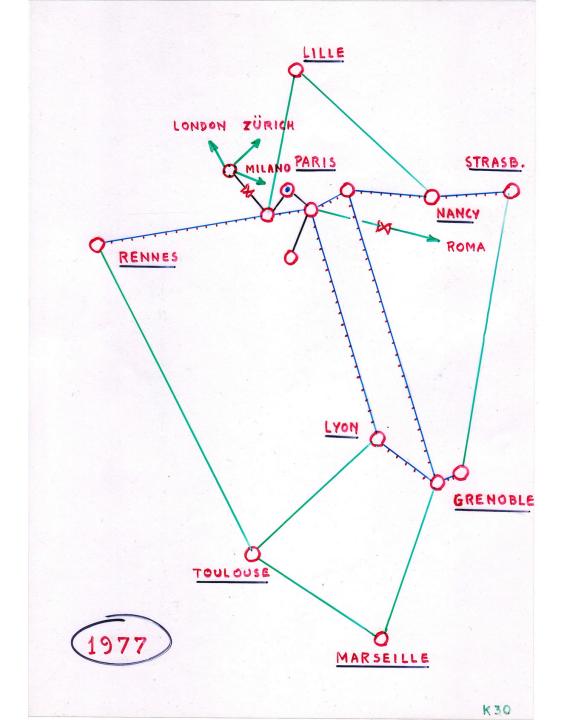

## CYCLADES

#### CIGALE

- · Packet switching
- · Adaptive routing
- Congestion control
- · Control center

#### Nono's

- · Fragmentation
- · Sequencing
- · Links or virtual circuits
- End-to-end error control
- · Terminal Handling