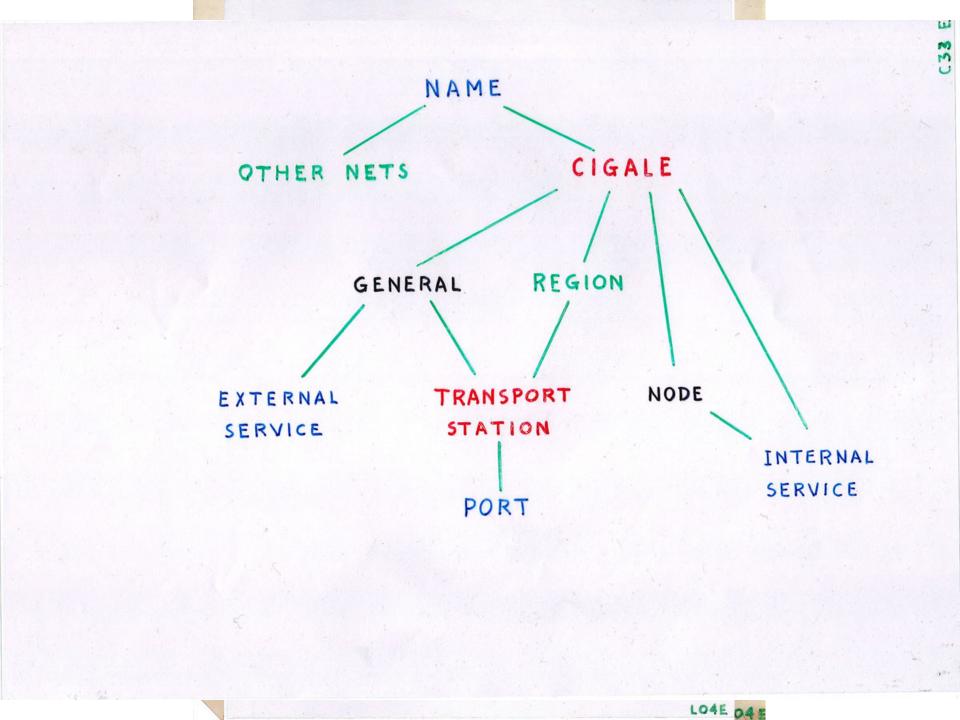

#### CIGALE

- · Packet switching
- · Adaptive routing
- Congestion control
- · Control center

#### Nono's

- · Fragmentation
- · Sequencing
- · Links or virtual circuits
- End-to-end error control
- · Terminal Handling