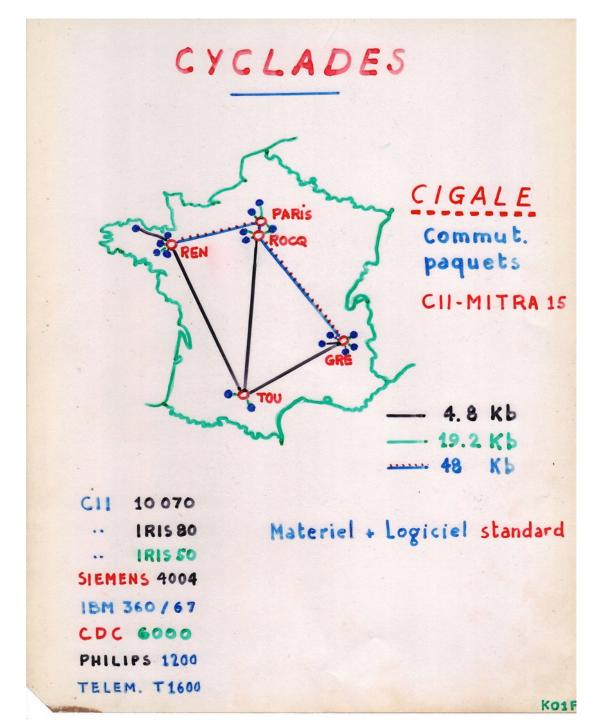

## CYCLADES

#### CIGALE

- · Packet switching
- · Adaptive routing
- Congestion control
- · Control center

#### Nono's

- · Fragmentation
- · Sequencing
- · Links or virtual circuits
- End-to-end error control
- · Terminal Handling