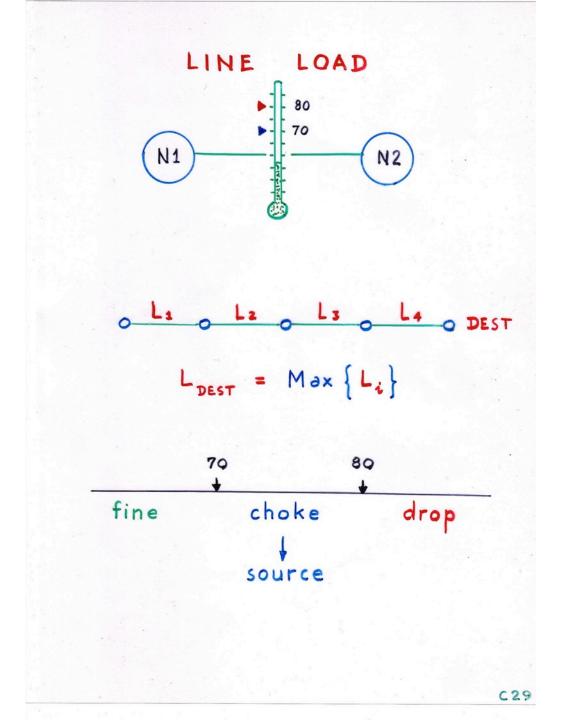

#### CIGALE

- · Packet switching
- · Adaptive routing
- Congestion control
- · Control center