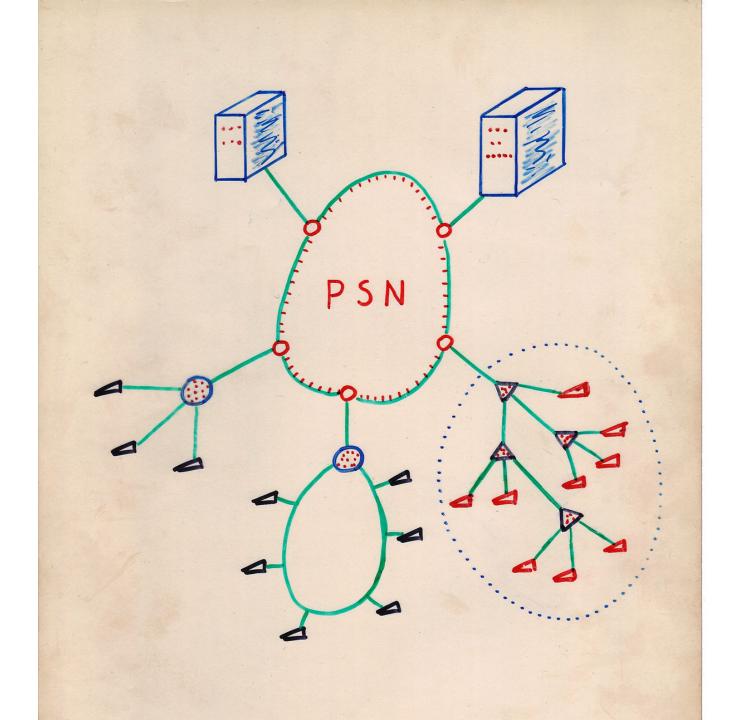

#### CIGALE

- · Packet switching
- · Adaptive routing
- Congestion control
- · Control center

#### Nono's

- · Fragmentation
- · Sequencing
- · Links or virtual circuits
- End-to-end error control
- · Terminal Handling