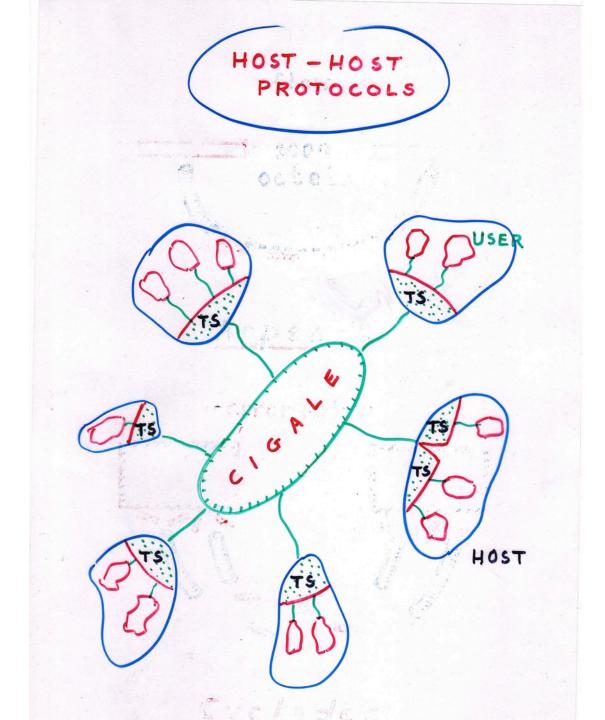

#### CIGALE

- · Packet switching
- · Adaptive routing
- Congestion control
- · Control center

#### Nono's

- · Fragmentation
- · Sequencing
- · Links or virtual circuits
- End-to-end error control
- · Terminal Handling