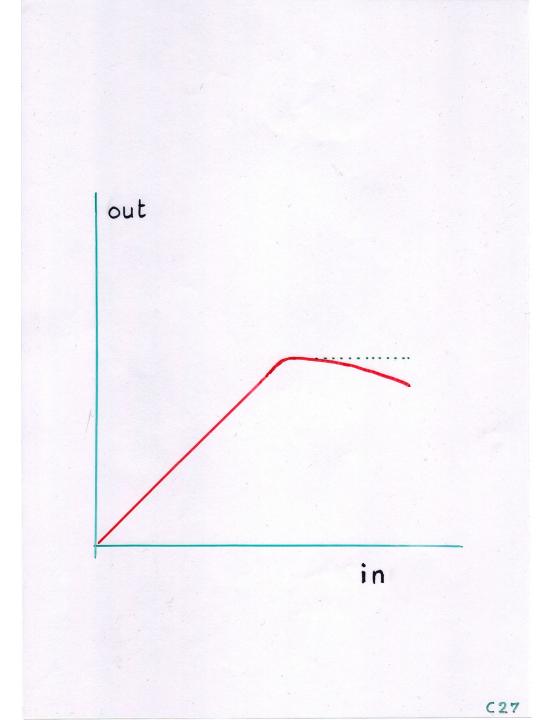

#### CIGALE

- · Packet switching
- · Adaptive routing
- Congestion control
- · Control center