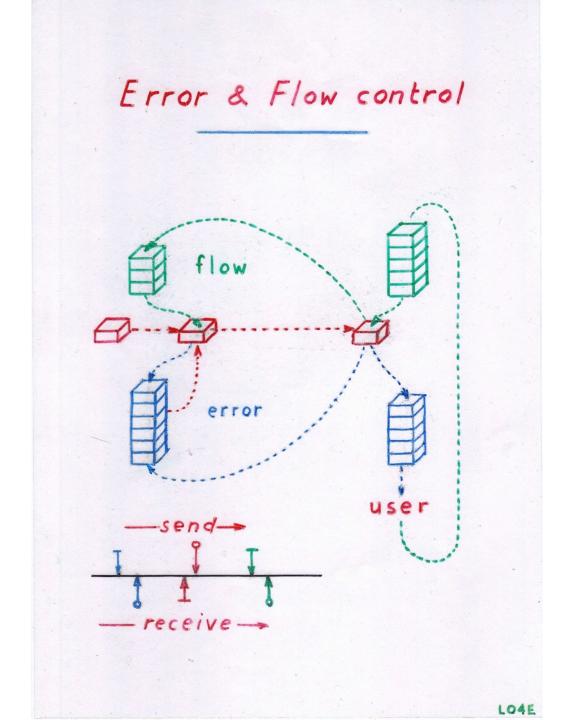

#### Nono's

- · Fragmentation
- · Sequencing
- · Links or virtual circuits
- End-to-end error control
- · Terminal Handling